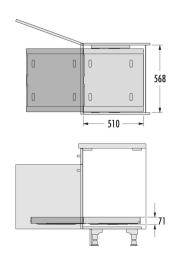

## **Specifications**

| Color plastic parts             | dark grey       |
|---------------------------------|-----------------|
| Color metal parts               | dark grey       |
| Product dimensions (WxDxH) (mm) | 568 x 510 x 68  |
| Side-wall thickness (mm)        | 16              |
| Suitable for cabinet width (cm) | 60              |
| Weight (kg)                     | 6,7             |
| Packing dimensions (WxDxH) (mm) | 550 x 535 x 195 |
| Load capacity                   | up to 40 kg     |
|                                 |                 |