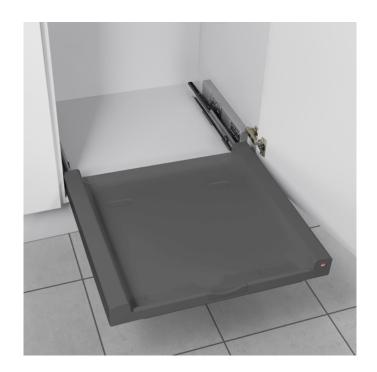

## Universal Pullout dark grey

**3271831** GTIN: 400712630275 5

Metal pullout. For bottle craters, as a vacuum cleaner garage, and for everything big. Load bearing capacity 40 kg.

Suitable for cabinet width (cm) 60

- The universal pullout (sheet steel) can be pulled out by synchronized covered overtravel slides and is ideally suited for bottle craters, vacuum cleaners, and other larger items
- By the direct mounting of the rails on the sidewall of the cabinet, the universal pullout is highly resilient